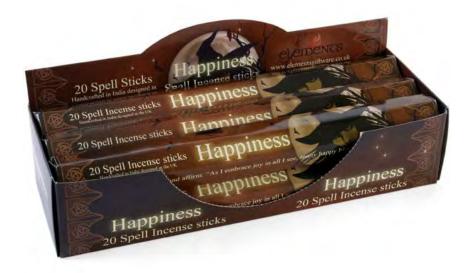

## Product Code

IS\_88722

Set of 6 Packets of Happiness Spell Incense Sticks by Lisa Parker

Barcode: 5055581624737

#### **Product Description**

A display box of 6 packs of Happiness (lavender, orange blossom, and thyme) fragranced incense sticks. Each pack contains 20sticks. Packaging is designed by LisaParker. Light this incense and affirm. Made from Bamboo sticks, Wood powder, tree bark powder, Fragrance.

#### **Product Dimensions:**

H: 2.5cm x W: 24cm x D: 3cm

#### **Packaging Materials:**

Picture Box, Cardboard Display Box,

#### **Packaging Information:**

Picture Box, Cardboard Display Box,